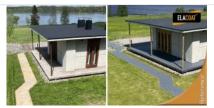

## Coating of the patio and tiling 85 m<sup>2</sup> | Kytäjä

## **Description**

The path leading to the outdoor sauna and the sauna patio were renovated with ELACOAT TopCoat RAL. The customer chose RAL 7024 as the color tone for the site, which fits well with the color scheme of the stylish detached house on the shore of Kytäjärvi.