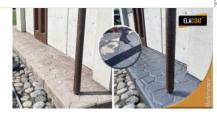

## Coating of the patio and tiling 85 m<sup>2</sup> | Kytäjä

## **Description**

The path leading to the outdoor sauna and the sauna patio were renovated with ELACOAT TopCoat RAL. The customer chose RAL 7024 as the color tone for the site, which fits well with the color scheme of the stylish detached house on the shore of Kytäjärvi.

## **Products used in the project**

• ELACOAT TOPCOAT RAL

Elaproof – Coating of the patio and tiling 85 m² | Kytäjä https://www.elaproof.com/en/referenssit/coating-of-the-patio-and-tiling-85-m2-

kytaja/

All the information presented above is based on research results, our current knowledge and experience. They do not remove the responsibility of the user of the product to carry out his own tests and experiments, so that all factors and conditions that may affect the installation and use of the products should be considered. No guarantees regarding the properties or suitability of the product for specific purposes can be given based on this information. All descriptions, drawings, photos, information, proportions, portion sizes, weights, etc. are indicative. We are not responsible if the product is used contrary to the instructions presented here. It is the responsibility of the user of the product to test the suitability of the product for the purpose of use. We are only responsible for the quality of the product and guarantee that it will pass our critical quality control. Product information is updated regularly, however, it is the user's responsibility to obtain the latest valid product information, which can be found at <a href="https://www.elaproof.com">www.elaproof.com</a>. We reserve the right to make changes. © Build Care Oy