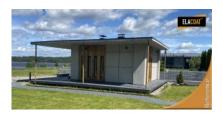

## **Description**

The path leading to the outdoor sauna and the sauna patio were renovated with ELACOAT TopCoat RAL. The customer chose RAL 7024 as the color tone for the site, which fits well with the color scheme of the stylish detached house on the shore of Kytäjärvi.

## **Project information**

Client: Private house Project: Outdoor Sauna Address: Kytäjä, Finland

Material: Concrete

**Contractor:** Helsingin Laudoitus Oy **Time and city:** 07/2022 | Kytäjä