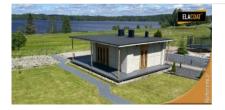

## **Description**

The path leading to the outdoor sauna and the sauna patio were renovated with ELACOAT TopCoat RAL. The customer chose RAL 7024 as the color tone for the site, which fits well with the color scheme of the stylish detached house on the shore of Kytäjärvi.

## **Project information**

Client: Private house Project: Outdoor Sauna Address: Kytäjä, Finland

Material: Concrete

**Contractor:** Helsingin Laudoitus Oy **Time and city:** 07/2022 | Kytäjä