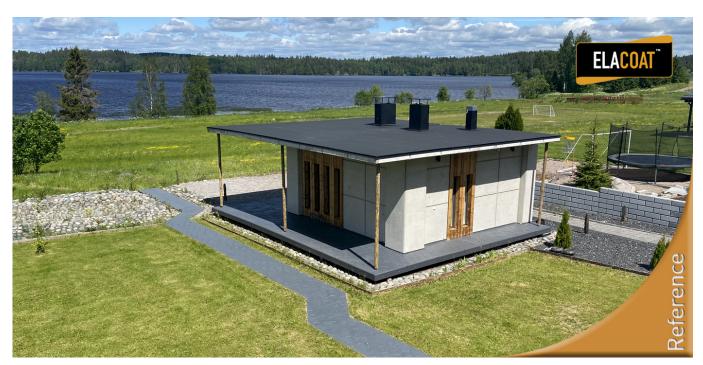

## **Description**

The path leading to the outdoor sauna and the sauna patio were renovated with ELACOAT TopCoat RAL. The customer chose RAL 7024 as the color tone for the site, which fits well with the color scheme of the stylish detached house on the shore of Kytäjärvi.

## **Project information**

Client: Private house Project: Outdoor Sauna Address: Kytäjä, Finland

Material: Concrete

**Contractor:** Helsingin Laudoitus Oy **Time and city:** 07/2022 | Kytäjä